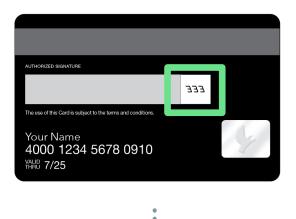

|                                   |
|                                                                                                               |                          |                                   |



## Enter all info requested including personal info and card details.

| You are seconds away<br>from using your new<br>Green Dot Debit Card! |   |
|----------------------------------------------------------------------|---|
| 16-digit card number                                                 |   |
| Expiration date<br>MM/YY                                             |   |
| CVV                                                                  | ? |
| This site is protected by reCAPTCHA and the Google Privacy           |   |

# Enter 3-digit CVV on the back of your card.





#### Start using upon

#### successful activation.